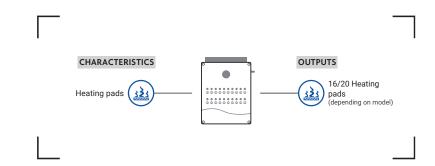

#### **TECHNICAL SPECIFICATIONS**

| REFERENCE     | RM16 / RM20                         |
|---------------|-------------------------------------|
| INPUTS        | -                                   |
| OUTPUTS       | 16 / 20 Heating pads                |
| VOLTAGE       | 230 V                               |
| MEASURES      | 222x170x86 mm                       |
| IP PROTECTION | IP56                                |
| NORMATIVES    | 89/392/EEC - 73/336/EEC - 73/23/EEC |
|               |                                     |