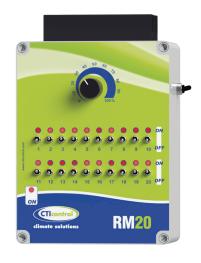

## RM20 Manual controller for 20 heating pads

## **DETAILS**

- Single phase manual voltage regulator for heating pads.
- Specially designed to control individually up to 20 heating pads.
- It controls the output power manually by the potentiometer.
- Signal light to indicate the on/off state for each heating pad.
- Maximum power: 15A