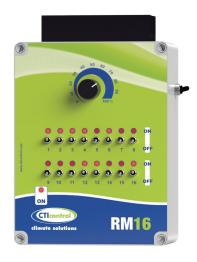

# RM16 | Manual controller for 16 heating pads

### **DETAILS**

- · Single phase manual voltage regulator for heating pads.
- Specially designed to control individually up to 16 heating pads.
- Signal light to indicate the on/off state for each pad.
- It controls the output power manually by the potentiometer.
- · Maximum power: 15A